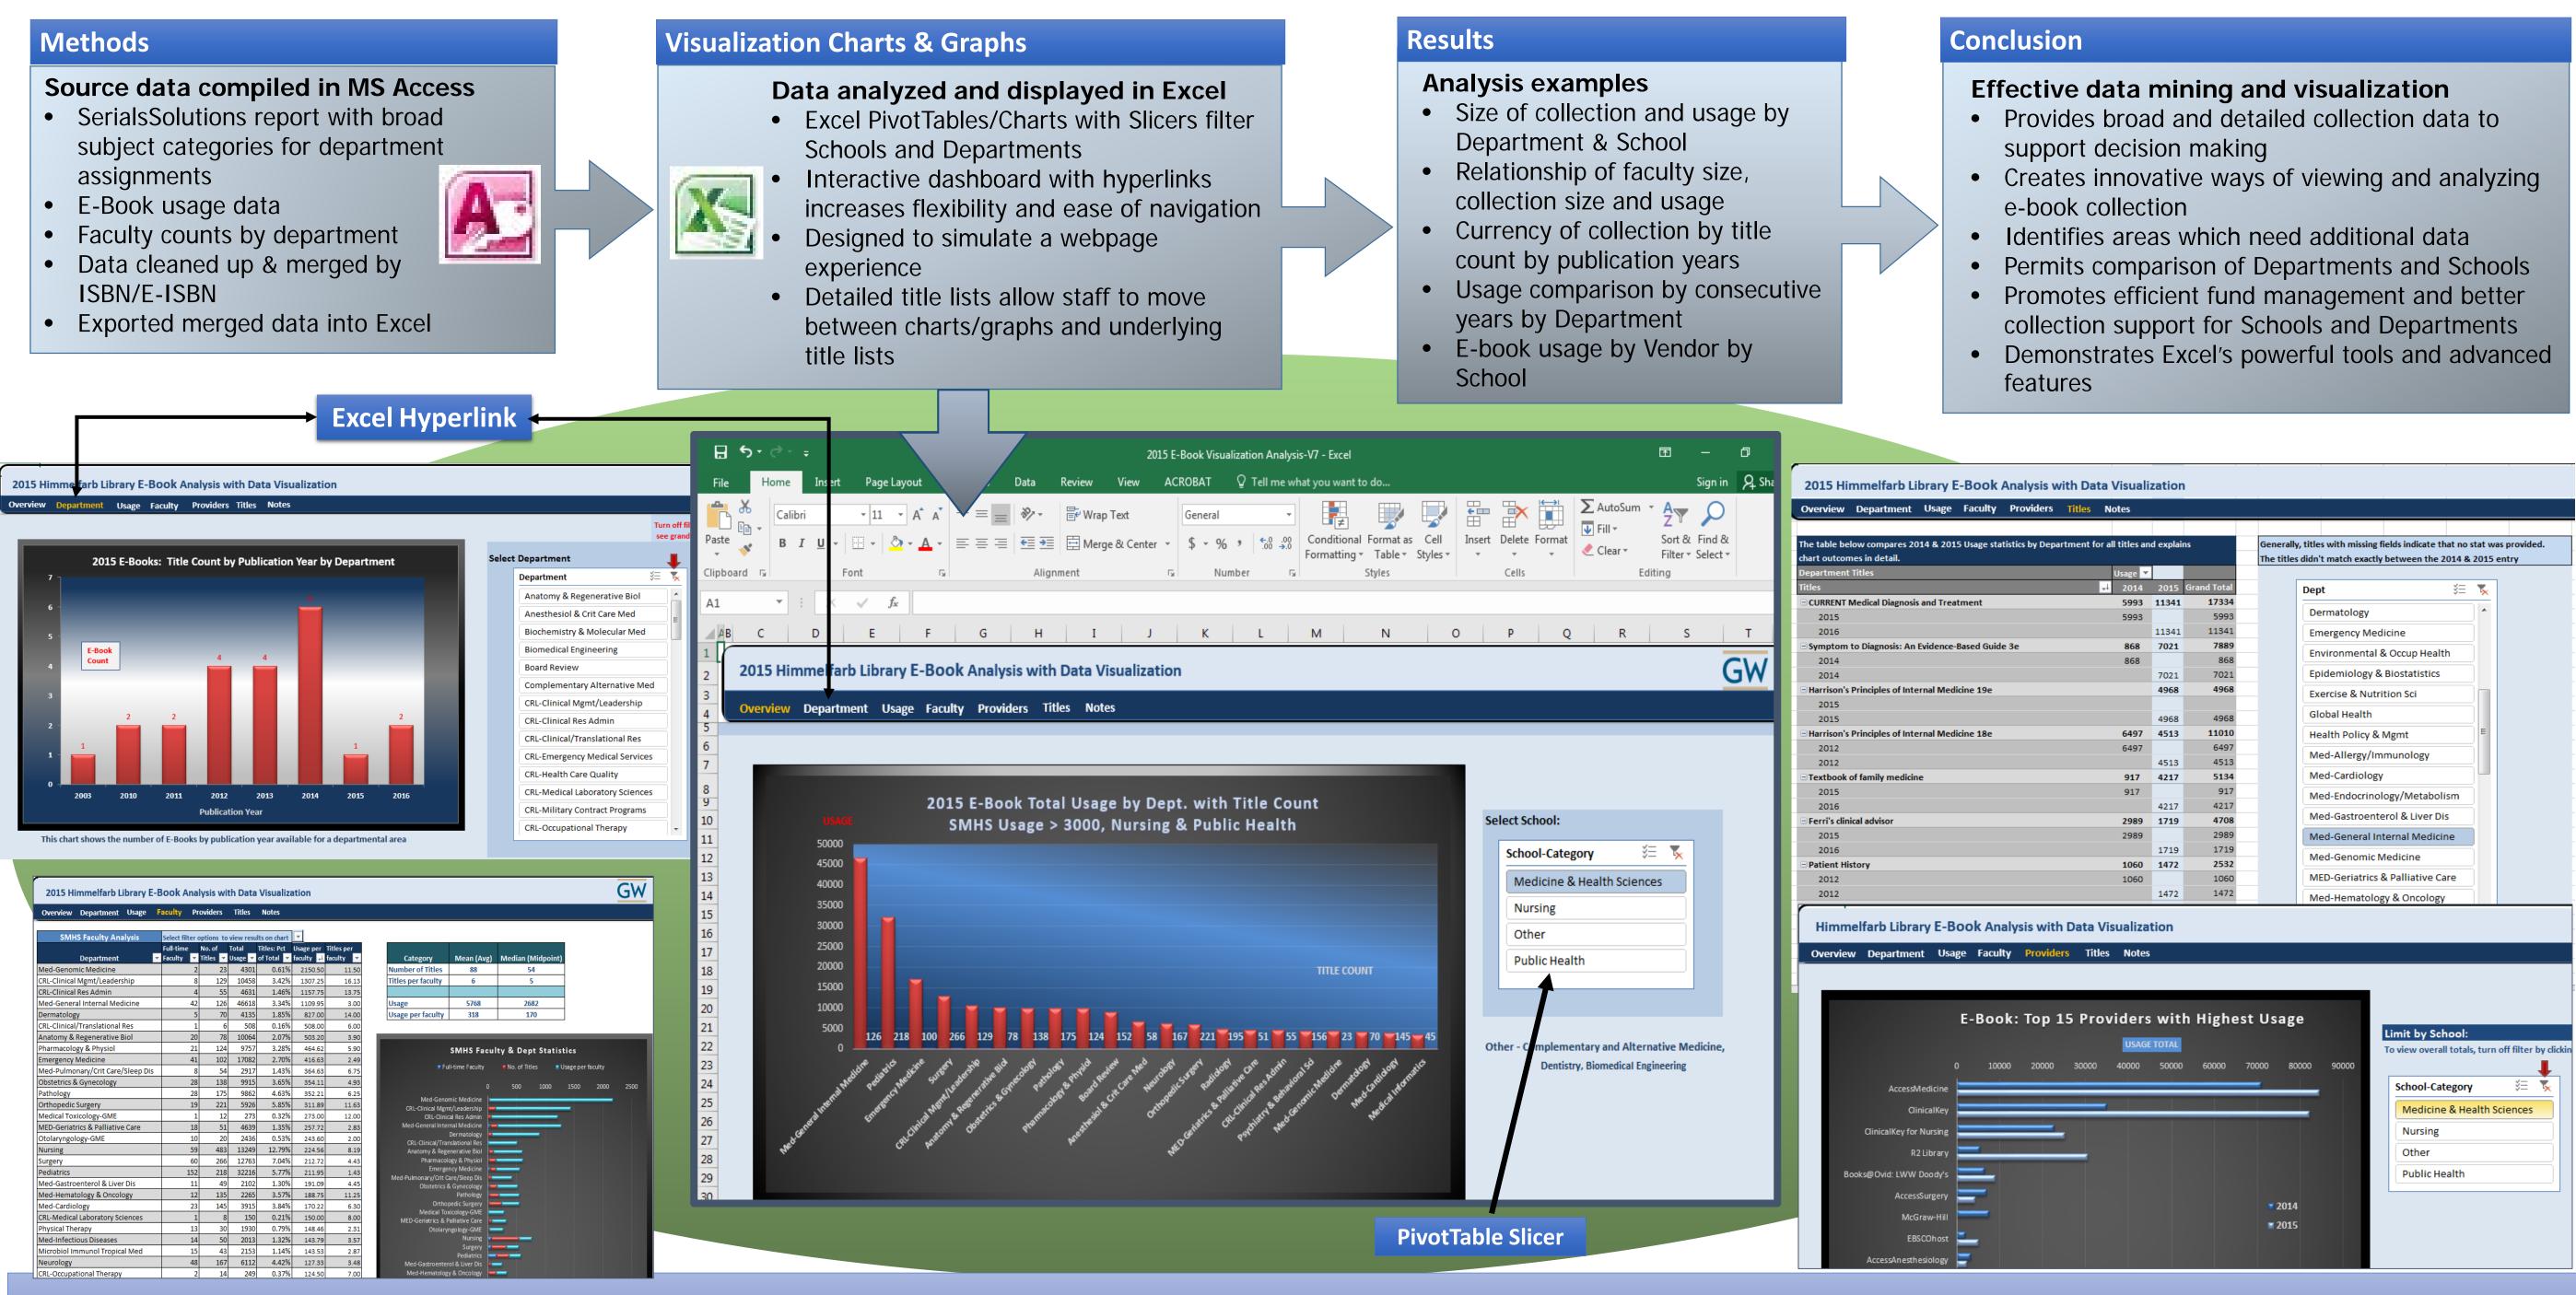

## Data Mining: Using e-book data to visualize and analyze a collection Yvonne Lee, MS, Laura Abate, MSLS, Julie Silverman, MLS, MBA Himmelfarb Health Sciences Library, George Washington University